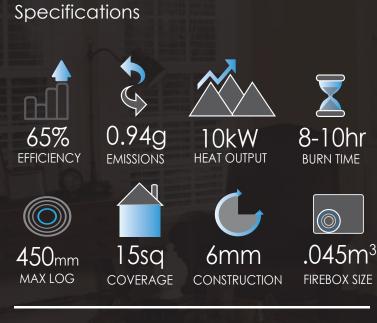

「「「「「「「」」」」

Safety, emissions and efficiency testing is in accordance with AS/NZS 4013, AS/NZS 4012 and AS/NZS 2918:2001. Emissions quoted are grams per kilogram. Construction of the Nectre INBUILT is mild steel. Warranty provided is on the firebox only. Efficiency percentages quoted are peak. Burn time quoted is up to. Kilowatt output quoted is peak.