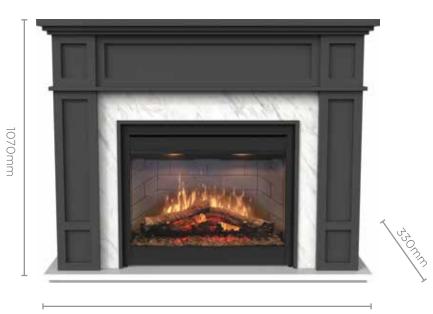

## 2kW Eltham Mantle w/26" LED Firebox

1340mm

- Fully assembled Set up in minutes, no expensive installation or venting required
- LED flame technology with log effect which can be used independently of heat source
- Floating display
- Cold blow circulates air in room without heat
- Can be moved from room to room

| Model                | ETM20-AU             |
|----------------------|----------------------|
| Firebox              | DF2608-LED           |
| Heat Output (kW)     | 2                    |
| Dimensions (mm)      | 1070h X 1340w X 330d |
| Gross Weight (kg)    | 68.7                 |
| Heat Settings        | 2                    |
| Timer                | 0-8 hrs              |
| Thermostat Control   | Y                    |
| Finish               | Grey & Marble        |
| Remote Control       | Yes                  |
| Replacement Warranty | 2 yr                 |