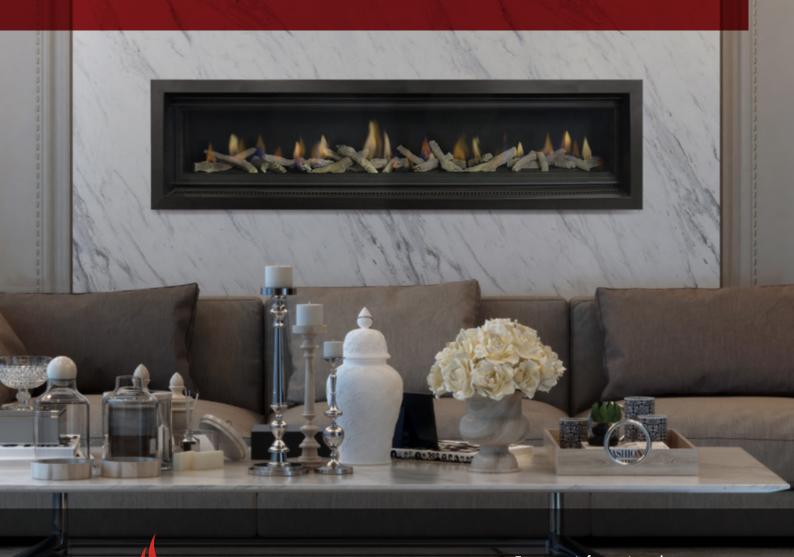

## ELEMENT 1800

### A BREATHTAKING ADDITION TO ANY SPACE

The Element range is simply breathtaking with its clean lines, beautiful flame pattern and multiple media options. With an impressive star rating and the latest in power balanced flue technology it makes it the perfect package for the discerning buyer.

The Element also has WiFi capability with an app enabling operation of your fire from your smart device so your room is nice and cosy for when you get home!

Power balanced flue

**New Application** 

Natural gas, LPG or ULPG