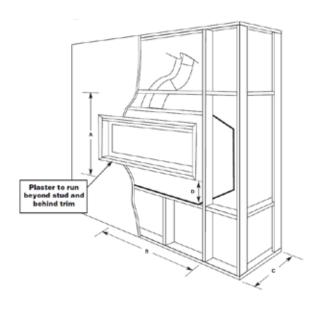

#### FRAME OUT DIMENSIONS

| А   | В    | С   | D   |  |
|-----|------|-----|-----|--|
| 660 | 2020 | 460 | 143 |  |