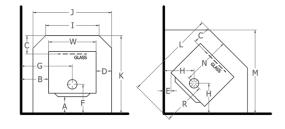

Minimum distance to heat sensitive materials (mm) when a flue deflector is fitted, and floor protector sizes as per standard AS/NZS 2918:2001.

| FLUE<br>SHIELD | Α   | В   | С    | D    | Е    | F   | G   | Н   |
|----------------|-----|-----|------|------|------|-----|-----|-----|
| FDR            | 213 | 500 | 300  | 87   | 240  | 413 | 895 | 630 |
|                | I   | J   | K    | L    | М    | N   | R   | W   |
|                | 664 | 964 | 1158 | 1611 | 1374 | 720 | 861 | 790 |