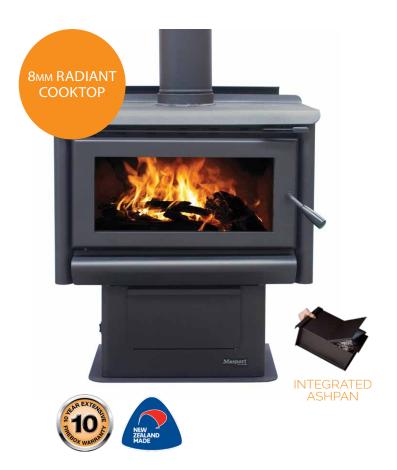

## RFD\X/OOD

Preceding model R12000

Supreme output and efficiency, for abundantly heating open plan spaces.

- Efficiently heats huge areas
- Large 8mm radiant cook top
- Optional 2-speed fan for convection heating
- 6mm steel firebox for durability
- Lined with masonry fire bricks and a steel baffle for efficient burning
- Built-in ash pan to collect ash and make disposal easier

| MODEL                      | 984911            |
|----------------------------|-------------------|
| FINISH                     | VHT Black         |
| FIREBOX                    | Steel             |
| EST. PEAK OUTPUT           | 30kW              |
| APPROX. HEAT AREA          | 300m <sup>2</sup> |
| EMISSIONS                  | 0.8g/kg           |
| EFFICIENCY                 | 64%               |
| DIMENSIONS (WxDxH)         | 790 x 715 x 799mm |
| FIREBOX DIMENSIONS (WxDxH) | 605 x 470 x 365mm |
| LOG SIZE                   | 560mm             |