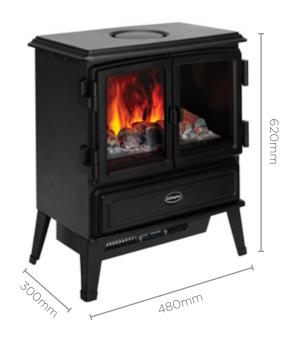

| Model                   | Oakhurst           |
|-------------------------|--------------------|
| Dimensions (mm)         | 620h x 480w x 300d |
| Framing dimensions      | N/A                |
| Heat Output (kW)        | 2                  |
| Replacement Warranty    | 2 yr               |
| Heat Settings           | 2                  |
| Thermostat Control      | Yes                |
| Overheat Protection     | Yes                |
| Flame Intensity Control | Yes                |
| Finish                  | Black              |
| Remote Control          | Yes                |