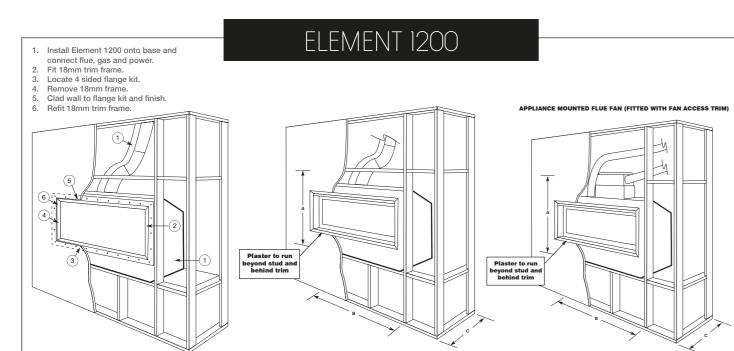

|      | А            | В    | С   | D   |
|------|--------------|------|-----|-----|
| 1200 | 660<br>(880) | 1420 | 460 | 625 |



(880) for unit mounted fan. All measurements in millimetres (mm)

| Е    | F   | G  | Н  | I  | J  | K  | TRIM | L    | M   |
|------|-----|----|----|----|----|----|------|------|-----|
|      |     | 83 | 83 | 25 | 25 | 25 | 50mm | 1270 | 469 |
| 1405 | 455 |    |    |    |    |    | 18mm | 1208 | 405 |
|      |     |    |    |    |    |    | BB   | 1434 | 850 |

| Mj/h |     | kW   |     |     | Star Rating |     |     | GPO  | Ventilation |                 |
|------|-----|------|-----|-----|-------------|-----|-----|------|-------------|-----------------|
| NG   | LPG | ULPG | NG  | LPG | ULPG        | NG  | LPG | ULPG | Required    | ventiliation