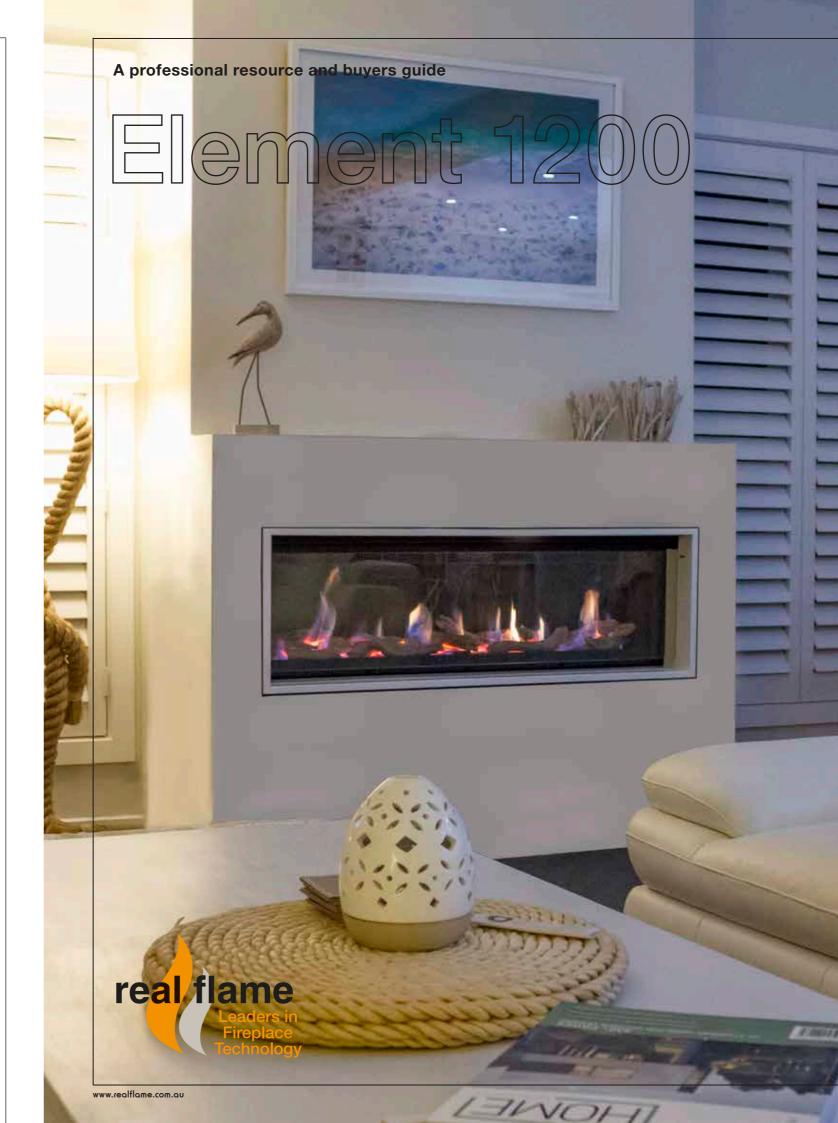

## A BREATHTAKING ADDITION TO ANY SPACE

The Element 1200 is simply breathtaking with its clean lines, beautiful flame pattern and multiple media options. With an impressive star rating and the latest in power balanced flue technology it makes it the perfect package for the discerning buyer. The Power Flue allows total flexibility during installation in two storey homes, apartments and commercial projects. A full remote is standard giving the owner complete control of the fire. The Element also has wifi capability with an app enabling operation of your fire from your smart device so the room is nice and cosy for when you get home!

- New Application
- Natural gas, LPG or ULPG
- Up to 5.2 star efficiency
- ₱ Full remote control function
- ◆ Double glazed space heater,
- ₱ Driftwood, Pebbles or Log and Coal media options