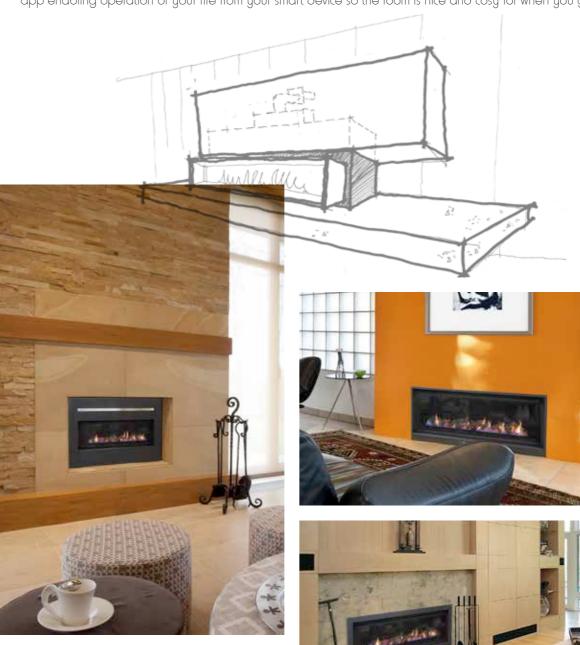

## A BREATHTAKING ADDITION TO ANY SPACE

The Element 1200 is simply breathtaking with its clean lines, beautiful flame pattern and multiple media options. With an impressive star rating and the latest in power balanced flue technology it makes it the perfect package for the discerning buyer. The Power Flue allows total flexibility during installation in two storey homes, apartments and commercial projects. A full remote is standard giving the owner complete control of the fire. The Element also has wifi capability with an app enabling operation of your fire from your smart device so the room is nice and cosy for when you get home!