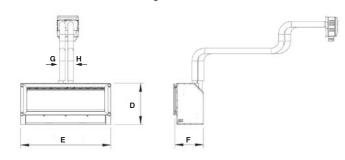

|      | А            | В    | С   | D   |
|------|--------------|------|-----|-----|
| 1200 | 660<br>(880) | 1420 | 460 | 625 |

(880) for unit mounted fan. All measurements in millimetres (mm)

| Е    | F   | G  | Н  | I  | J  | K  | TRIM | L    | M   |
|------|-----|----|----|----|----|----|------|------|-----|
|      |     | 83 | 83 | 25 | 25 | 25 | 50mm | 1270 | 469 |
| 1405 | 455 |    |    |    |    |    | 18mm | 1208 | 405 |
|      |     |    |    |    |    |    | BB   | 1434 | 850 |