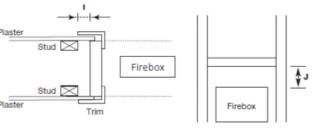

|      | А            | В    | С   | D   |
|------|--------------|------|-----|-----|
| 1200 | 660<br>(880) | 1420 | 460 | 625 |

(880) for unit mounted fan. All measurements in millimetres (mm)

| Е    | F   | G  | Н  | I  | J  | K  | TRIM | L    | M   |
|------|-----|----|----|----|----|----|------|------|-----|
|      |     | 83 | 83 | 25 | 25 | 25 | 50mm | 1270 | 469 |
| 1405 | 455 |    |    |    |    |    | 18mm | 1208 | 405 |
|      |     |    |    |    |    |    | BB   | 1434 | 850 |