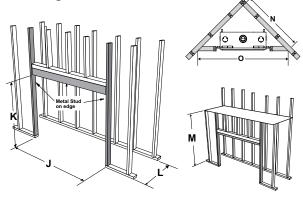

## **HZO42 Steel Framing Kit**

Now you can order a steel framing kit allowing you to finish this fireplace similar to the featured photo with any outdoor material.

These are guidelines only, subject to change without notice. Always refer to the actual product manual that comes with your unit for specific, current dimensions and clearances.