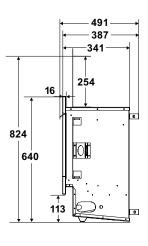

## **SPECIFICATIONS (mm)**

## **Framing**

| HZO42 |
|-------|
| 1072  |
| 830   |
| 508   |
| 1334  |
| 1027  |
| 1376  |
|       |