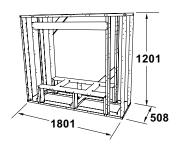

## **Framing**

| HZO42 |
|-------|
| 1072  |
| 830   |
| 508   |
| 1334  |
| 1027  |
| 1376  |
|       |

## **HZO42 Steel Framing Kit**

Now you can order a steel framing kit allowing you to finish this fireplace similar to the featured photo with any outdoor material.

These are guidelines only, subject to change without notice. Always refer to the actual product manual that comes with your unit for specific, current dimensions and clearances.