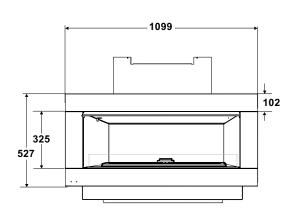

## **SPECIFICATIONS (mm)**

## Clearances

| Clearances | HZO42 |
|------------|-------|
| Α          | 457   |
| В          | 280   |
| С          | 914   |
| D          | 304   |
| E          | 1148  |
| F          | 914   |