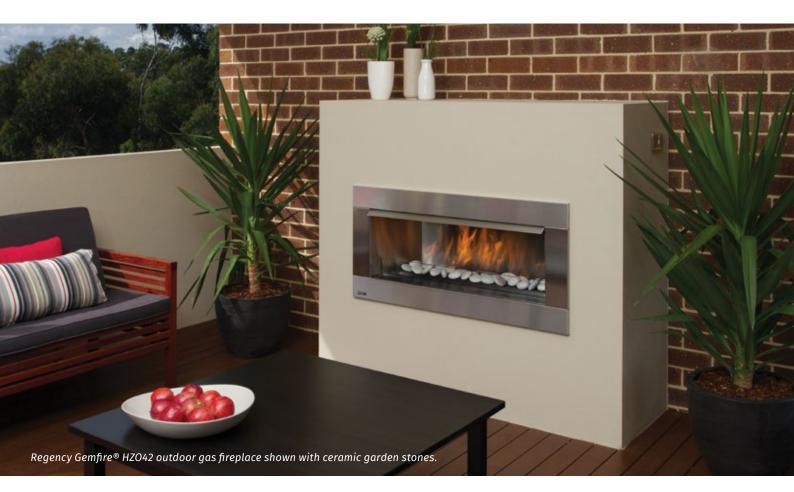

# REGENCY GEMFIRE® HZO42 Outdoor Gas Fireplace

Create an outdoor space you can use all year round with the Regency Gemfire® HZO42 outdoor gas fireplace. All of the sophisticated, contemporary styling and quality workmanship of the Regency gas fire range is mirrored in this dramatic outdoor fireplace. This fireplace delivers beautiful wide angle flames amplified by a reflective stainless steel body with the choice of ceramic garden stones, reflective crystals or logs. Quality, style and durable outdoor function make this fireplace a perfect outdoor option.

### STANDARD FEATURES

- Natural gas or propane
- Stainless steel burner (47 MJ) covered with copper crystals
- $\circ \quad \text{Stainless steel faceplate \& firebox} \\$
- o Tempered glass wind shield
- Stainless steel heat deflector
- Easy access on/off switch
- o Electronic ignition
- Seasonal weather cover
- Approved for outdoor installation only
- No venting required

### **OPTIONS**

- Ceramic garden stones, crystals in various colors, ceramic driftwood log set
- o Steel framing kit

### FIREBED OPTIONS

Black reflective crystals

Starfire crystals

Ceramic garden stones

Ceramic log set