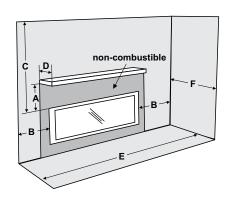

## **SPECIFICATIONS (mm)**

## Clearances

| Clearances | HZO42 |
|------------|-------|
| Α          | 457   |
| В          | 280   |
| С          | 914   |
| D          | 304   |
| E          | 1148  |
| F          | 914   |