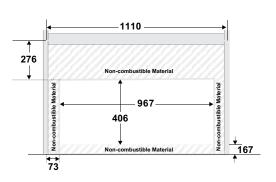

## **SPECIFICATIONS (mm)**

## Clearances

| Clearances | HZO42 |
|------------|-------|
| Α          | 457   |
| В          | 280   |
| С          | 914   |
| D          | 304   |
| E          | 1148  |
| F          | 914   |