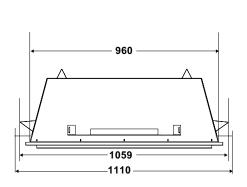

## **SPECIFICATIONS (mm)**

## **Framing**

| HZO42 |
|-------|
| 1072  |
| 830   |
| 508   |
| 1334  |
| 1027  |
| 1376  |
|       |

## Clearances

| Clearances | HZO42 |
|------------|-------|
| Α          | 457   |
| В          | 280   |
| С          | 914   |
| D          | 304   |
| E          | 1148  |
| F          | 914   |