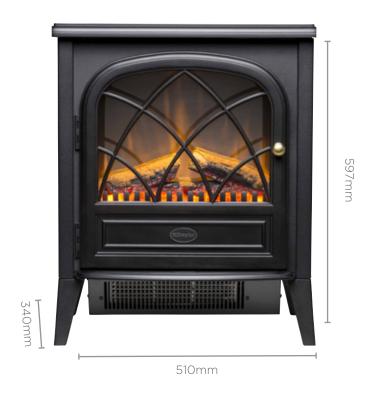

- Traditional stove style finish
- Flame effect can be used independent of heat source
- Freestanding and mobile
- Optiflame LED low-energy effect with logs

| Model                | Ritz-C             |
|----------------------|--------------------|
| Heat Output (kW)     | 2                  |
| Dimensions (mm)      | 597h x 510w x 340d |
| Heat Settings        | 2                  |
| Thermostat Control   | No                 |
| Finish               | Black              |
| Remote Control       | No                 |
| Replacement Warranty | 2 yr               |