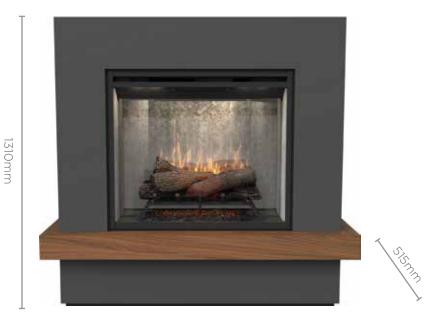

## 2kW Sherwood Mantle w/30" Revillusion Concrete look Firebox

| Model                | SWD20-AU             |
|----------------------|----------------------|
| Firebox              | RBF30C-AU            |
| Heat Output (kW)     | 2                    |
| Dimensions (mm)      | 1310h X 1470w X 515d |
| Gross Weight (kg)    | 85kg                 |
| Heat Settings        | 2                    |
| Thermostat Control   | Y                    |
| Finish               | Grey & walnut veneer |
| Remote Control       | Y                    |
| Replacement Warranty | 2 yr                 |

1470mm

- Revillusion Flame technology
- Mood lighting
- Set up in minutes, no expensive installation or venting required
- Colour enhancement adjust the flame base to red or blue.
- Realogs Plus a full grate of life-size hardwood-cast logs, tiered for greater depth.
- Can be moved from room to room
- Contemporary styling