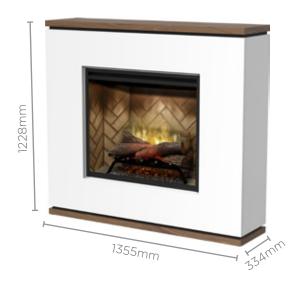

| Model                   | STA20-AU             |
|-------------------------|----------------------|
| Firebox                 | RBF30-AU             |
| Heat Output (kW)        | 2                    |
| Volts                   | 240                  |
| Amps                    | 10                   |
| Dimensions (mm)         | 1228h x 1355w x 334d |
| Framing Dimensions (mm) | N/A                  |
| Heat Settings           | 2                    |
| Thermostat Control      | Yes                  |
| Finish                  | White/Wood           |
| Remote Control          | Yes                  |
| Replacement Warranty    | 1 yr                 |