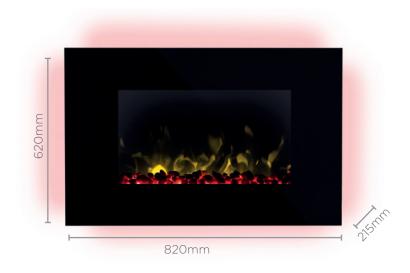

| Model                | TLC20LX-AU         |
|----------------------|--------------------|
| Dimensions (mm)      | 620h x 820w x 215d |
| Heat Output (kW)     | 2                  |
| Heat Settings        | 2                  |
| Thermostat Control   | Yes                |
| Finish               | Black              |
| Remote Control       | Yes                |
| Replacement Warranty | 2 yr               |