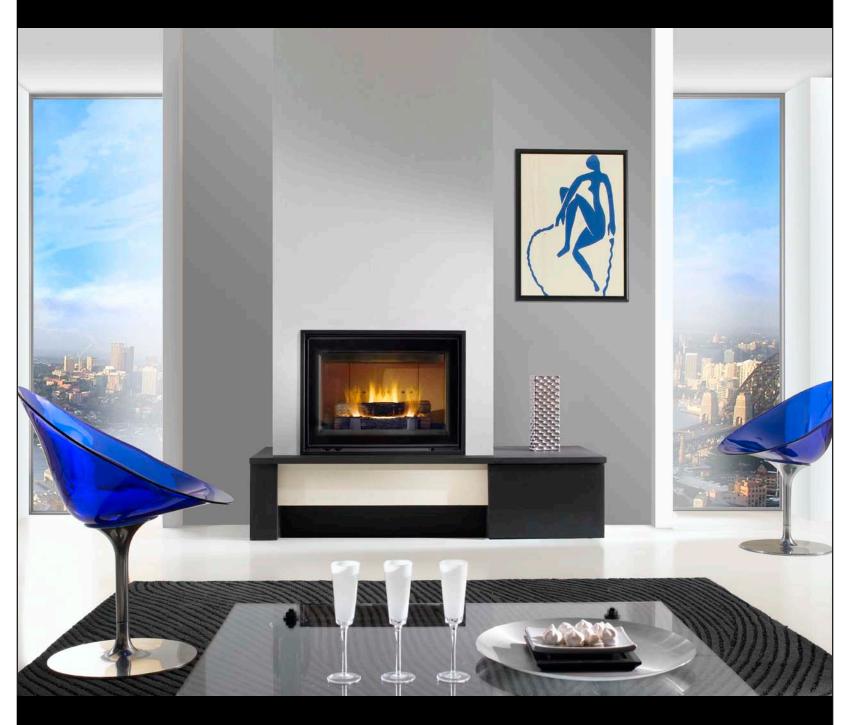

Optional finishes : Gun metal or Full brass door Lateral and Vertical opening door 10 Years warranty

\* Ratios according to European standard tests : EN 13229: 2001

The Radiant C700R add a timeless elegance to any home . This model is fitted with the unique Chazelles Dual opening door system . The retractable door disappears out of view for a true open fire burning . When closed the unit reverts to the efficiency , energy saving advantage and safety of a slow combustion wood heater . The C700R proposes all the features of the Radiant range , the highest quality standard at an affordable price . Offering endless possibilities in fireplace design this superb fire box features perfectly in a corner or along a wall to create a stunning focal point in your home .