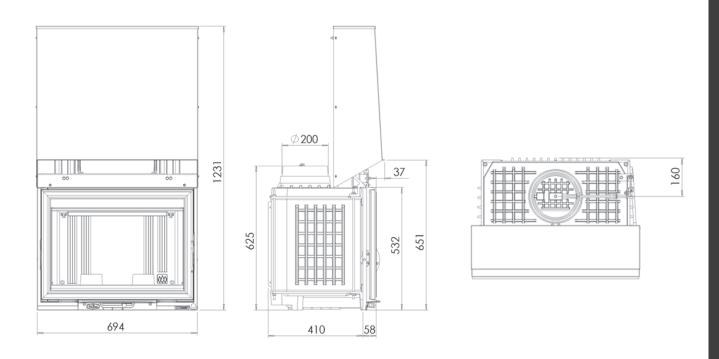

## C700R FIRE BOX

Heavy duty cast iron wood heater Weight : 185 kgs Flue size : ø 200 mm Est. Heat Output power : 25 Kwh Average smoke temperature : 314 °C Room size : 50 - 100 m2 \* Energy efficiency rating : 74.5% Ceramic glass 820°C heat resistant AS/NZS 4013 Tested

Optional finishes : Gun metal or Full brass door Lateral and Vertical opening door 10 Years warranty

\* Ratios according to European standard tests : EN 13229: 2001

The Radiant C700R add a timeless elegance to any home . This model is fitted with the unique Chazelles Dual opening door system . The retractable door disappears out of view for a true open fire burning . When closed the unit reverts to the efficiency , energy saving advantage and safety of a slow combustion wood heater . The C700R proposes all the features of the Radiant range , the highest quality standard at an affordable price . Offering endless possibilities in fireplace design this superb fire box features perfectly in a corner or along a wall to create a stunning focal point in your home .