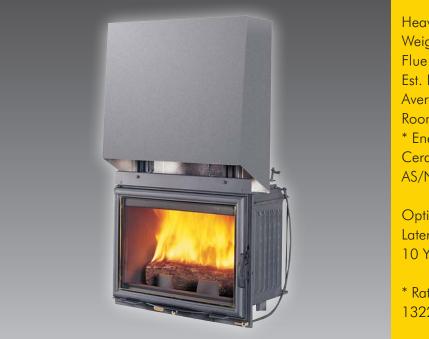

## C700R FIRE BOX

Heavy duty cast iron wood heater Weight : 185 kgs Flue size : ø 200 mm Est. Heat Output power : 25 Kwh Average smoke temperature : 314 °C Room size : 50 - 100 m2 \* Energy efficiency rating : 74.5% Ceramic glass 820°C heat resistant AS/NZS 4013 Tested

Optional finishes : Gun metal or Full brass door Lateral and Vertical opening door 10 Years warranty

\* Ratios according to European standard tests : EN 13229: 2001

The Radiant C700R add a timeless elegance to any home . This model is fitted with the unique Chazelles Dual opening door system . The retractable door disappears out of view for a true open fire burning . When closed the unit reverts to the efficiency , energy saving advantage and safety of a slow combustion wood heater . The C700R proposes all the features of the Radiant range , the highest quality standard at an affordable price . Offering endless possibilities in fireplace design this superb fire box features perfectly in a corner or along a wall to create a stunning focal point in your home .