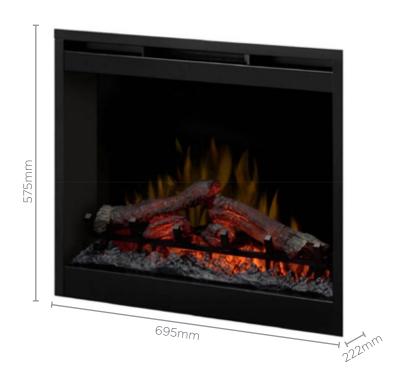

| Model                   | DF2608-LED          |
|-------------------------|---------------------|
| Firebox                 | DF2608-AU           |
| Heat Output (kW)        | 2                   |
| Volts                   | 240                 |
| Amps                    | 10                  |
| Dimensions (mm)         | 575h x 695w x 222d  |
| Framing Dimensions (mm) | 585hx 680w x 229d   |
| Heat Settings           | 2                   |
| Thermostat Control      | Yes                 |
| Finish                  | Black self-trimming |
| Remote Control          | Yes                 |
| Replacement Warranty    | 2 yr                |