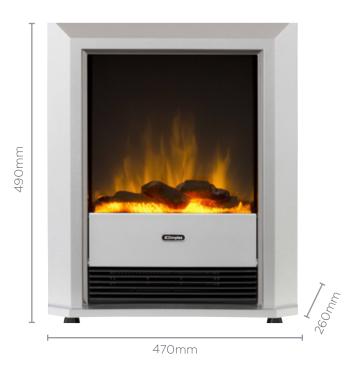

| Model                | Lee                |
|----------------------|--------------------|
| Heat Output (kW)     | 2                  |
| Dimensions (mm)      | 725h x 565w x 260d |
| Heat Settings        | 2                  |
| Thermostat Control   | Yes                |
| Finish               | Silver             |
| Remote Control       | No                 |
| Replacement Warranty | 2 yr               |