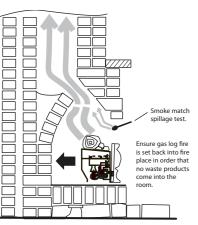

All dimensions in mm.

Note: The room in which the gas fire is located must have a minimum ventilation opening of 40,000mm<sup>2</sup>

\* When using a pebble tray or pedestal and base only.