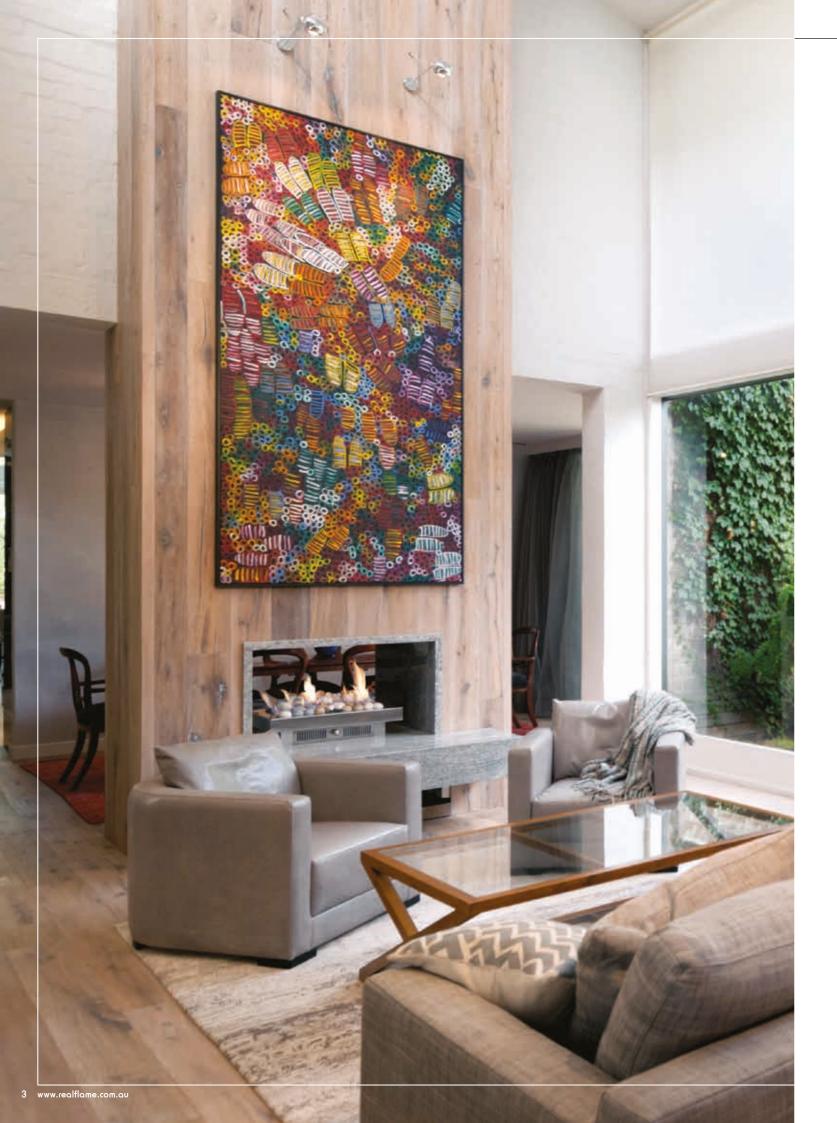

## EASY TO INSTALL BURNER ONLY SOLUTIONS FOR EXISTING FIREPLACES

Transform your old fireplace to the cleanliness and convenience of gas with a Real Flame burner that adds value, warmth and ambience. We have a burner only solution to suit any existing fireplace, with styles ranging from classic to contemporary

- Natural gas or LPG
- Pebbles or Coals and Logs
- Transform an existing fireplace
- ← Simple, cost effective solution
- Conceived, designed, researched, developed and built in Australia