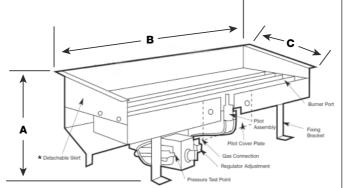

## MAGIGLO

|      | А   | В    | С   | Mj/hr<br>(NG) | Mj/hr<br>(LPG) |
|------|-----|------|-----|---------------|----------------|
| 320  | 185 | 320  | 150 | 23            | 20             |
| 360  | 185 | 360  | 150 | 26            | 21             |
| 400  | 185 | 400  | 210 | 28            | 21             |
| 540  | 185 | 540  | 210 | 37            | 33             |
| 750  | 185 | 750  | 210 | 39            | 34             |
| 1000 | 185 | 1000 | 210 | 49            | 49             |
| DBL  | 150 | 540  | 280 | 54            | 43             |

All dimensions in mm.

Note: The room in which the gas fire is located must have a minimum ventilation opening of 40,000mm<sup>2</sup>

\* When using a pebble tray or pedestal and base only.