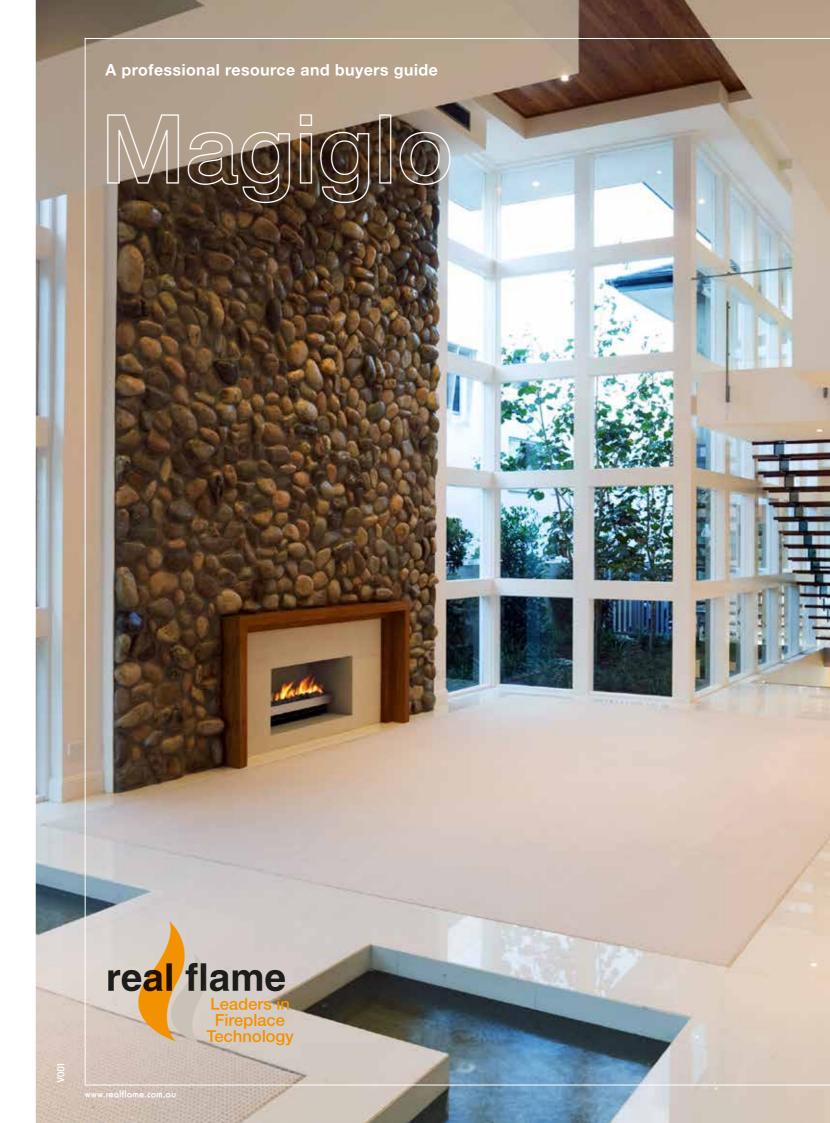

## EASY TO INSTALL BURNER ONLY SOLUTIONS FOR EXISTING FIREPLACES

Transform your old fireplace to the cleanliness and convenience of gas with a Real Flame burner that adds value, warmth and ambience. We have a burner only solution to suit any existing fireplace, with styles ranging from classic to contemporary

- Natural gas or LPG
- Pebbles or Coals and Logs
- Transform an existing fireplace
- ← Simple, cost effective solution
- Conceived, designed, researched, developed and built in Australia