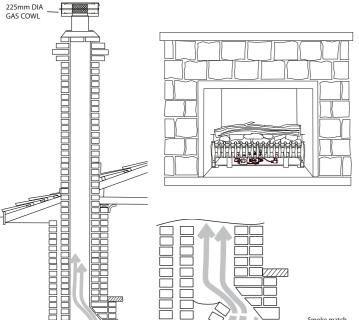

All dimensions in mm.

Note: The room in which the gas fire is located must have a minimum ventilation opening of 40,000mm<sup>2</sup>

\* When using a pebble tray or pedestal and base only.