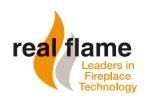

## EASY TO INSTALL BURNER ONLY SOLUTIONS FOR EXISTING FIREPLACES

Transform your old fireplace to the cleanliness and convenience of gas with a Real Flame burner that adds value, warmth and ambience. We have a burner only solution to suit any existing fireplace, with styles ranging from classic to contemporary

- Natural gas or LPG
- Pebbles or Coals and Logs
- Transform an existing fireplace
- ← Simple, cost effective solution
- Conceived, designed, researched, developed and built in Australia