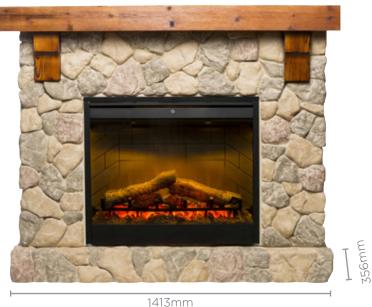

## Fieldstone

Capture the feel of a private retreat! This simply stunning mantel recreates the rustic charm of a woodland retreat with the lifelike look of natural stone and hand-hewn pine.

- Electraflame technology with log effect •
- Set up in minutes, no expensive installation or venting required ٠
- Flame effect can be used independent of heat source •
- Can be moved from room to room •
- Safe, cool to touch glass •
- Old world, rustic look •

| Model                   | FIE-S-LF             |
|-------------------------|----------------------|
| Firebox                 | DF2608-AU            |
| Heat Output (kW)        | 2                    |
| Volts                   | 240                  |
| Amps                    | 10                   |
| Dimensions (mm)         | 1184h x 1413w x 356d |
| Framing Dimensions (mm) | N/A                  |
| Heat Settings           | 2                    |
| Thermostat Control      | Yes                  |
| Finish                  | Stone and Timber     |
| Remote Control          | Yes                  |
| Replacement Warranty    | 1 yr                 |