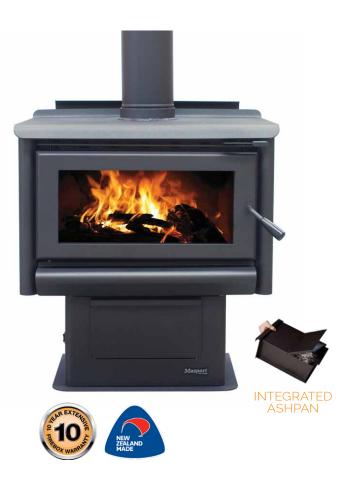

## RIVERSTONE Preceding model R5000

The Riverstone will heat small to medium sized areas. The built-in ash pan ensures that disposal of ash is easy and convenient.

- Efficiently heats small to medium sized areas
- Large 8mm radiant cook top
- Optional 2-speed fan for convection heating
- 6mm steel firebox for durability

G

Æ

- Lined with masonry fire bricks and a steel baffle for efficient burning
- Built-in ash pan to collect ash and make disposal easier

| MODEL                      | 983920            |
|----------------------------|-------------------|
| FINISH                     | VHT Black         |
| STAND                      | Pedestal          |
| FIREBOX                    | Steel             |
| EST. PEAK OUTPUT           | 19kW              |
| APPROX. HEAT AREA          | 190m <sup>2</sup> |
| EMISSIONS                  | 1.3g/kg           |
| EFFICIENCY                 | 60%               |
| DIMENSIONS (WxDxH)         | 700 x 576 x 720mm |
| FIREBOX DIMENSIONS (WxDxH) | 450 x 389 x 323mm |
| LOG SIZE                   | 400mm             |