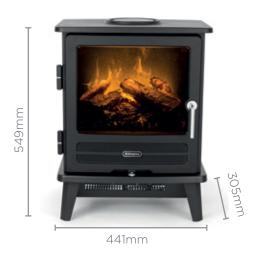

| Model                   | WLL20-AU              |
|-------------------------|-----------------------|
| Dimensions (mm)         | 549h x 441w x 305d    |
| Heat Output (kW)        | 2                     |
| Replacement Warranty    | 2 yr                  |
| Thermostat Control      | Yes                   |
| Overheat Protection     | Yes                   |
| Flame Intensity Control | Yes                   |
| Finish                  | Black cast iron style |