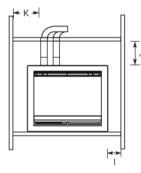

## ACCENT 800

|     | Α   | В   | С   | D   |  |
|-----|-----|-----|-----|-----|--|
| 800 | 611 | 800 | 350 | 606 |  |

|     |     |    |    |   |   |    | MAX            | X Trim |     |  |  |
|-----|-----|----|----|---|---|----|----------------|--------|-----|--|--|
| E   | F   | G  | Н  | I | J | K  | FLUE           | L      | М   |  |  |
| 790 | 296 | 83 | 83 | 5 | 5 | 25 | 5 M<br>4 BENDS | 794    | 657 |  |  |