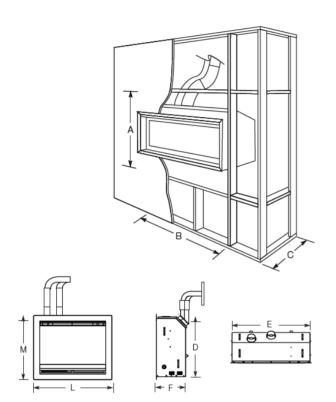

## ACCENT 800

|     | Α   | В   | С   | D   |  |
|-----|-----|-----|-----|-----|--|
| 800 | 611 | 800 | 350 | 606 |  |

|     |     |    |    |   |   |    | MAX            | X Trim |     |  |  |
|-----|-----|----|----|---|---|----|----------------|--------|-----|--|--|
| E   | F   | G  | Н  | I | J | K  | FLUE           | L      | М   |  |  |
| 790 | 296 | 83 | 83 | 5 | 5 | 25 | 5 M<br>4 BENDS | 794    | 657 |  |  |