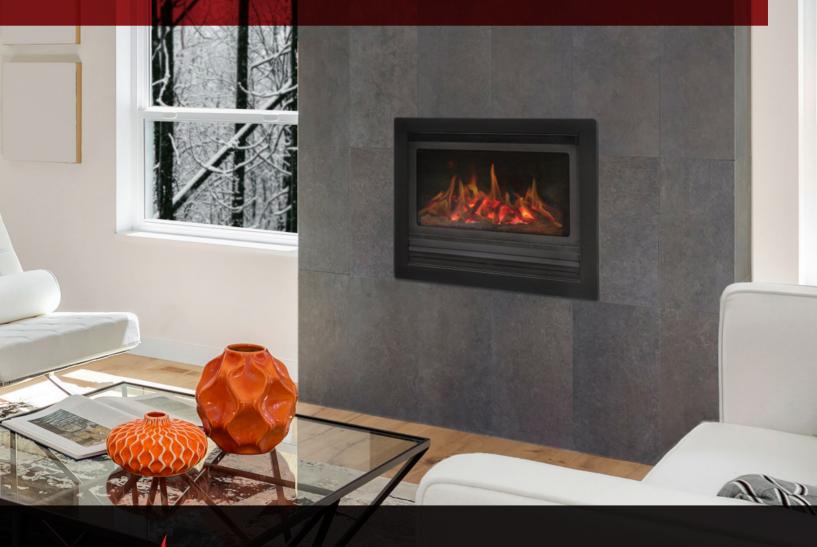

## NO NEED TO COMPROMISE

The Accent<sup>TM</sup> is a fire that will enhance the feel of a living room without breaking the bank. With all the features you would expect from a gas log fire, it delivers a stunning flame pattern within a compact fire that will fit into the average size living room with ease. The new Power flue<sup>TM</sup> technology enables installations in variety of applications and also includes a full remote control.