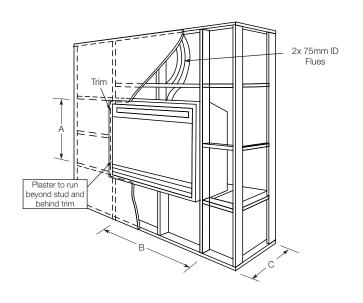

#### MINIMUM FRAMEOUT DIMENSIONS

### CLEARANCE TO COMBUSTIBLES

| Model | Α   | В    | C*  |
|-------|-----|------|-----|
| 700   | 570 | 710  | 400 |
| 900   | 570 | 910  | 400 |
| 1100  | 570 | 1110 | 400 |

\*allows for flue attachment and required clearance to flue