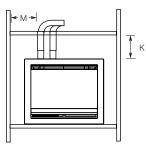

#### MINIMUM FRAMEOUT DIMENSIONS

| Model | J  | K | L | М  | N   |
|-------|----|---|---|----|-----|
| 700   | 25 | 5 | 5 | 25 | 250 |
| 900   | 25 | 5 | 5 | 25 | 250 |
| 1100  | 25 | 5 | 5 | 25 | 250 |

| Model | Mį | /h  | k١  | W   | Room Size (m²) |            | Star Rating |     | GPO      | Ventilation  |
|-------|----|-----|-----|-----|----------------|------------|-------------|-----|----------|--------------|
|       | NG | LPG | NG  | LPG | NG             | LPG        | NG          | LPG | Required | veniliation  |
| 700   | 22 | 22  | 5.1 | 5.1 | 70             | 70         | 4.1         | 4.1 | 10AMP    | Not required |
| 900   | 24 | 24  | 5.4 | 5.4 | <i>7</i> 5     | <i>7</i> 5 | 4.1         | 4.1 | 10AMP    | Not required |
| 1100  | 29 | 27  | 6.9 | 6.3 | 100            | 90         | 4.5         | 4.6 | 10AMP    | Not required |