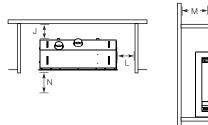

| Model | J  | K | L | М  | N   |
|-------|----|---|---|----|-----|
| 700   | 25 | 5 | 5 | 25 | 250 |
| 900   | 25 | 5 | 5 | 25 | 250 |
| 1100  | 25 | 5 | 5 | 25 | 250 |

| Model | Mį | /h  | k١  | W   | Room Size (m²) |            | Star Rating |     | GPO      | Ventilation  |
|-------|----|-----|-----|-----|----------------|------------|-------------|-----|----------|--------------|
|       | NG | LPG | NG  | LPG | NG             | LPG        | NG          | LPG | Required | veniliation  |
| 700   | 22 | 22  | 5.1 | 5.1 | 70             | 70         | 4.1         | 4.1 | 10AMP    | Not required |
| 900   | 24 | 24  | 5.4 | 5.4 | <i>7</i> 5     | <i>7</i> 5 | 4.1         | 4.1 | 10AMP    | Not required |
| 1100  | 29 | 27  | 6.9 | 6.3 | 100            | 90         | 4.5         | 4.6 | 10AMP    | Not required |