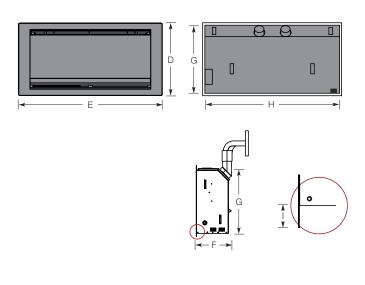

#### TRIM & UNIT DIMENSIONS

| Model | D   | Е    | F   | G   | Н    | 1  |
|-------|-----|------|-----|-----|------|----|
| 700   | 587 | 720  | 325 | 566 | 700  | 10 |
| 900   | 587 | 920  | 325 | 566 | 900  | 10 |
| 1100  | 587 | 1120 | 325 | 566 | 1100 | 10 |