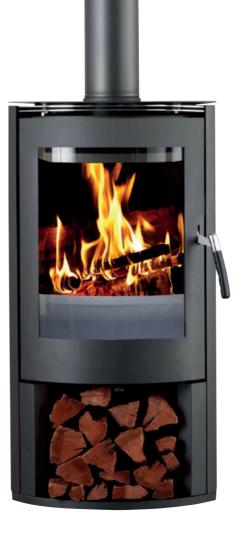

## Modena

Size: 1102H x 608W x 449D mm

A stunning centrepiece for your living space with this European inspired design heater.

| Coverage         | up to 180m <sup>2</sup>                                  |
|------------------|----------------------------------------------------------|
| Peak Heat Output | 10.3kW                                                   |
| Burn Time        | up to 6 hours                                            |
| Construction     | 5mm lined with SKAMOLEX™                                 |
| Warranty         | 10 Year Firebox                                          |
| Colour           | Metallic Black                                           |
| <b>Burn</b> Wise | An initiative of the Australian Home Heating Association |

| <b>DUMNISE</b> An initiative of the Australian Home Heating Association |                                   |                     |  |  |
|-------------------------------------------------------------------------|-----------------------------------|---------------------|--|--|
| EFFICIENCY                                                              | This model<br>Australian Standard | 73%<br>>60%         |  |  |
| PARTICLE EMISSIONS                                                      | This model<br>Australian Standard | 1.1g/kg<br><1.5g/kg |  |  |