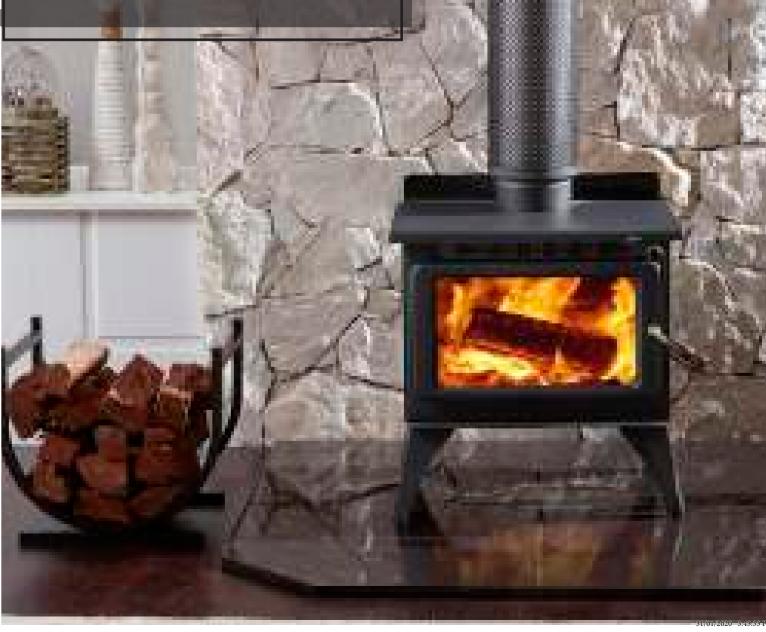

This radiant designed heater simply radiates heat to the surrounding objects, perfect for open spaces.