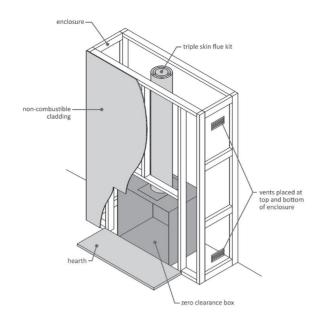

This radiant designed heater simply radiates heat to the surrounding objects, perfect for open spaces.