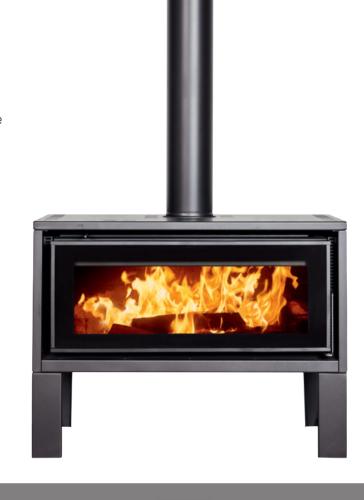

## Geo

Size: 722H x 960W x 496D mm

Landscape designed heater perfect for heating medium sized spaces. Features an extra large glass door to ensure everyone enjoys the ambiance and heat of the fire.

| Coverage         | up to 250m <sup>2</sup>                              |
|------------------|------------------------------------------------------|
| Peak Heat Output | 14.3kW                                               |
| Burn Time        | up to 7 hours                                        |
| Construction     | 5mm lined with FIREBRICKS™                           |
| Warranty         | 10 Year Firebox                                      |
| Colour           | Metallic Black                                       |
| BurnWise An in   | nitiative of the Australian Home Heating Association |

| EFFICIENCY         | This model<br>Australian Standard | 63%<br>>60%         |
|--------------------|-----------------------------------|---------------------|
| PARTICLE EMISSIONS | This model<br>Australian Standard | 0.5g/kg<br><1.5g/kg |