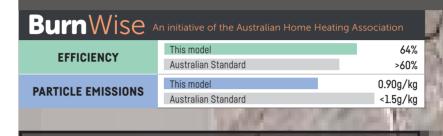

## **Nomad Insert**

IIII makes Im

Size: Fascia: 675H x 815W mm | Cabinet: 599H x 645W x 449D mm

Coverage Peak Heat Output Burn Time

up to 280m<sup>2</sup> 13.0kW up to 7 hours

Warranty Colour

Construction 6mm lined with firebricks 10 Year Firebox Charcoal