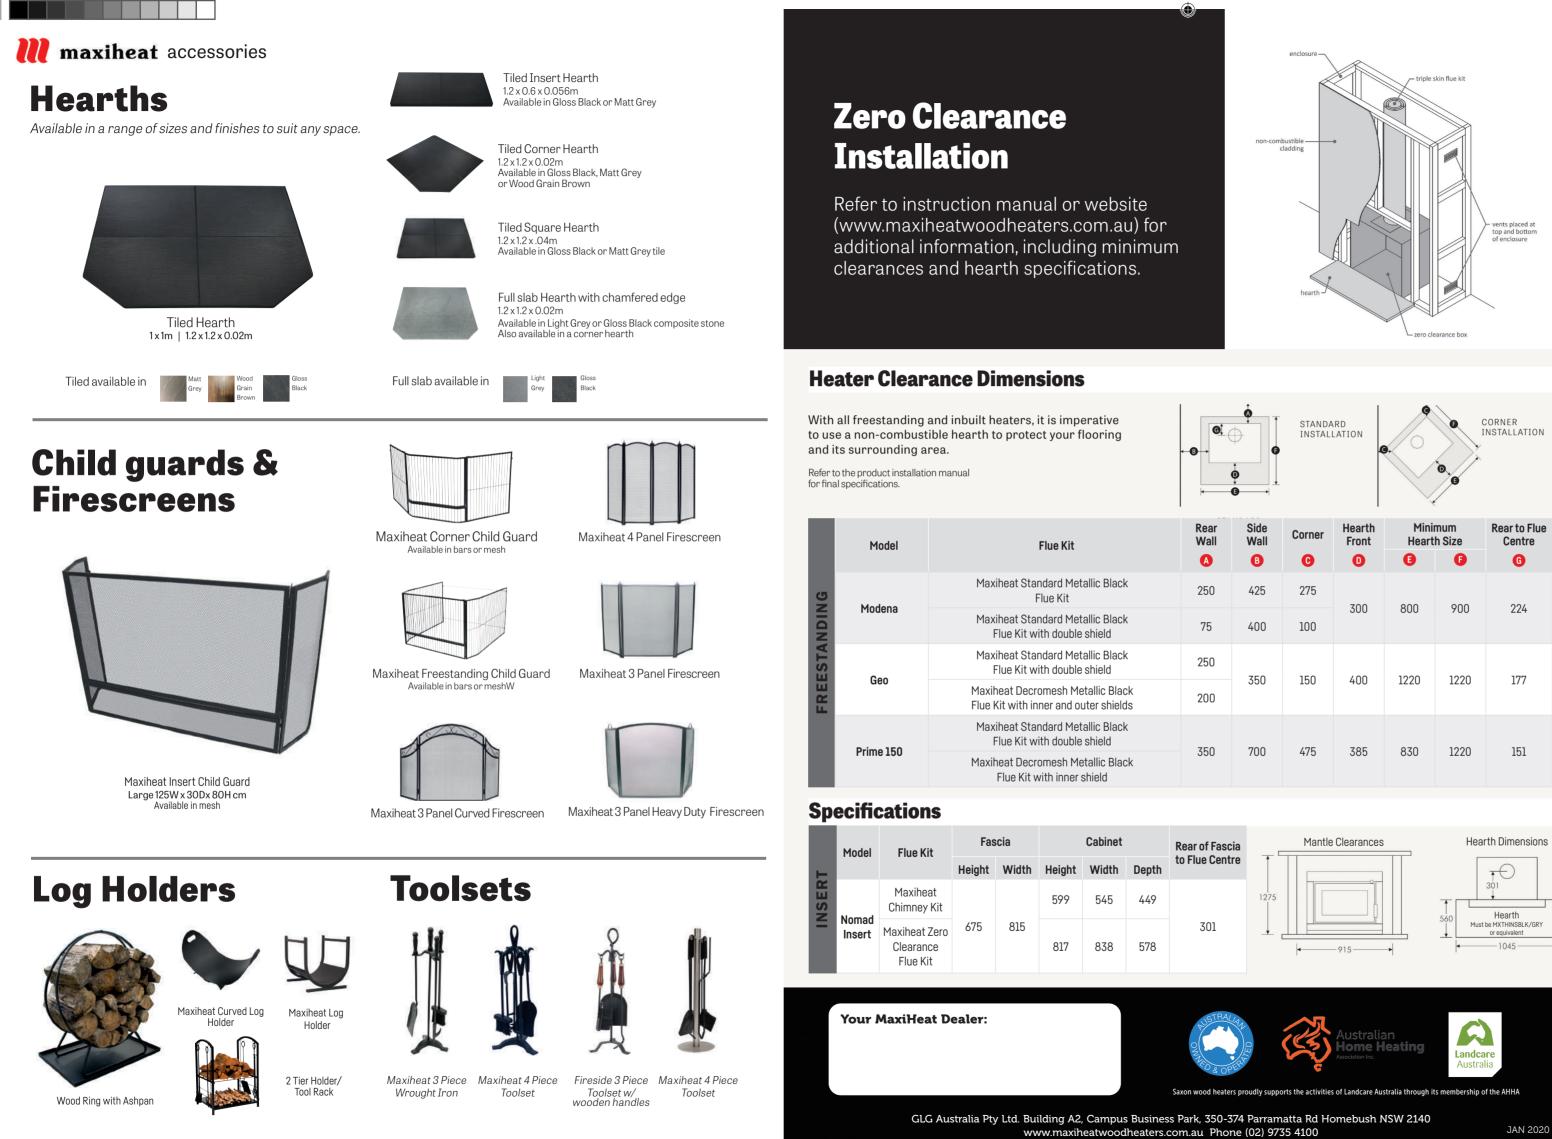

This radiant designed heater simply radiates heat to the surrounding objects, perfect for open spaces.