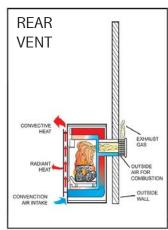

### Healthy Hearth

A completely sealed system, Heat & Glo balanced flue gas fireplaces draw 100% of combustion air from the outdoors and exhaust all combustion by-products back outside, with no effect on indoor air quality. In addition, cold air drafts are eliminated and heat output is maximised. TR technology, another Heat & Glo invention, allows for venting off the top or rear, providing even greater placement flexibility.