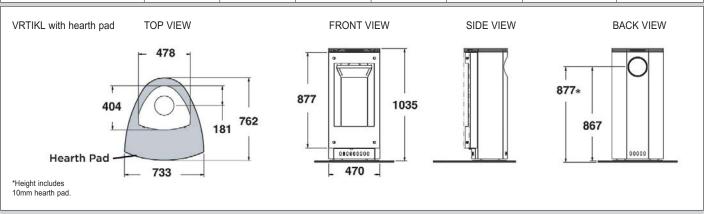

## **VRTIKL-AUB Specifications**

| MODEL      | HEIGHT | FRONT WIDTH | BACK WIDTH | DEPTH | Viewing Area | mjh INPUT       | kWh OUTPUT                    |
|------------|--------|-------------|------------|-------|--------------|-----------------|-------------------------------|
| VRTIKL-AUB | 1035   | 478         | 478        | 404   | 470 x 877    | NG 27<br>LPG 25 | NG 5.5 - 3.3<br>LPG 5.1 - 3.3 |

Dimensions shown above are in millimetres and for reference only. Refer to installation manual for detailed specifications on installing this product. Heat & Glo reserves the right to update units periodically. The flame and ember appearance may vary based on the type of fuel burned and the venting configuration used. Actual product appearance, including flame and logs may differ from the actual product.