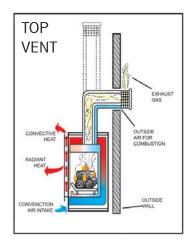

### Healthy Hearth

A completely sealed system, Heat & Glo balanced flue gas fireplaces draw 100% of combustion air from the outdoors and exhaust all combustion by-products back outside, with no effect on indoor air quality. In addition, cold air drafts are eliminated and heat output is maximised. TR technology, another Heat & Glo invention, allows for venting off the top or rear, providing even greater placement flexibility.