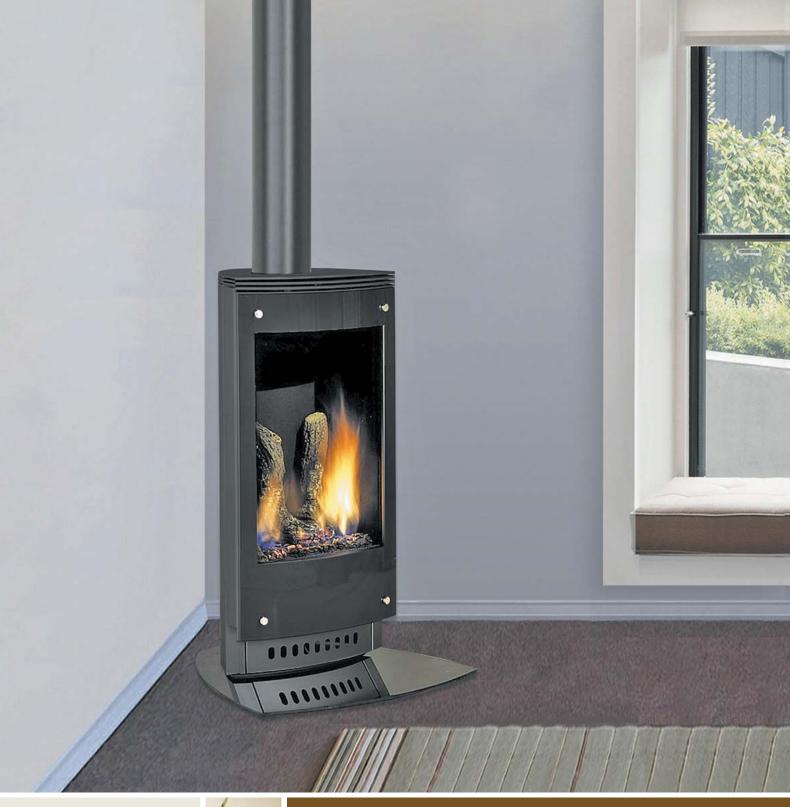

# **VRTIKL**

Freestanding Balanced Flue Gas Fireplace

The beauty of modern design merged with the intelligence of advanced engineering.

### **VRTIKL Features**

- 'IntelliFire PLUS' ignition system provides fuel savings and easy operation
- Unique parabolic design
- · Optional WiFi Control App operation
- · Curved front glass available in bronze or grey tint
- Large vertical viewing area
- Ceramic inner glass provides increased heat transfer
- Optional fan
- Top or rear venting allows installation flexibility
- Multi-function remote control
- Energy saving 74% efficiency
- Optional bronze or grey tinted glass hearth pad
- AGA #7153

### **Beauty and Brains**

The slender and sophisticated parabolic design of the unit, plus the curved front glass panel not only provide beauty and distinction but also deliver natural convection, and fan forced heat.