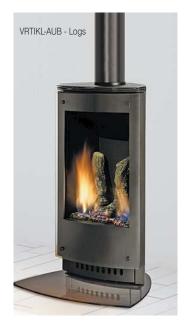

## **VRTIKL-AUB Specifications**

| MODEL      | HEIGHT | FRONT WIDTH | BACK WIDTH | DEPTH | Viewing Area | mjh INPUT       | kWh OUTPUT                    |
|------------|--------|-------------|------------|-------|--------------|-----------------|-------------------------------|
| VRTIKL-AUB | 1035   | 478         | 478        | 404   | 470 x 877    | NG 27<br>LPG 25 | NG 5.5 - 3.3<br>LPG 5.1 - 3.3 |

### **VRTIKL Features**

- 'IntelliFire PLUS' ignition system provides fuel savings and easy operation
- Unique parabolic design
- · Optional WiFi Control App operation
- · Curved front glass available in bronze or grey tint
- Large vertical viewing area
- Ceramic inner glass provides increased heat transfer
- Optional fan
- Top or rear venting allows installation flexibility
- Multi-function remote control
- Energy saving 74% efficiency
- Optional bronze or grey tinted glass hearth pad
- AGA #7153