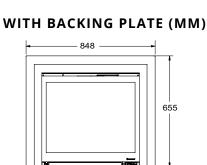

ing plate with reflective glass inserts and Australian hardwood log set.

## GFi750 DETAILS

#### **INSERT OPTIONS**



Painted Black (included)



Reflective Black Glass (optional extra)

#### **BACKING PLATE**



3-sided Backing Plate

#### UNIT SPECIFICATIONS

| NOMINAL MAXIMUM GAS CONSUMPTION |          |            | ουτρυτ |         |        |
|---------------------------------|----------|------------|--------|---------|--------|
| NG                              | PROPANE  | ULPG       | NG     | PROPANE | UPLG   |
| 26 MJ/hr                        | 26 MJ/hr | 21.5 MJ/hr | 5.1 kW | 5.1 kW  | 4.5 kW |



### UNIT DIMENSIONS - FLUSH INSTALL (MM)





**Distributor NZ Aber Holdings Ltd** 

PO Box 10095, Te Rapa, Hamilton 3241

17 Mainstreet Place,

Phone: 64 7849 7585

New Zealand





### MINIMUM FIREPLACE DIMENSIONS (MM)



| A - HEIGHT | B - MAX. LINTEL<br>BAR DEPTH | C - DEPTH | E - FRONT DEPTH<br>TO TAPER | F - WIDTH<br>(REAR) | G - WIDTH<br>(FRONT) |
|------------|------------------------------|-----------|-----------------------------|---------------------|----------------------|
| 590        | 200                          | 400       | 100                         | 565                 | 685                  |

NOTE: All product specifications are subject to change without notice. Before installing refer to the relevant product manual for full and up to date information. Heating capabilities of units are affected by: drafts under doorways or through flooring, large glass areas not covered by heavy drapes, ceiling heights greater than 2.4m or cathedral type ceili