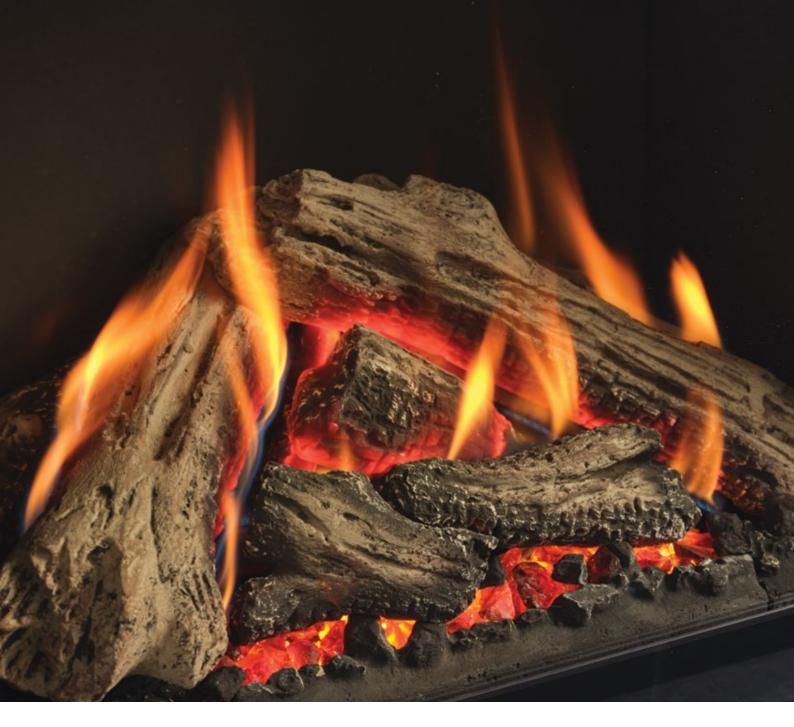

### Featuring Our Latest Technology

Inspired by nature and fueled by innovation, Regency's new patent-pending infusion burner technology delivers an unparalleled realistic flame and log set. Homeowners can now truly enjoy the look and feel of a traditional wood fire at the touch of a button.

By reimagining what's possible, Regency designers have replicated the beauty of a real wood fire by infusing the burners into the log set, creating a natural burning log effect for the **most natural looking gas insert** available. Watch in awe as the flames dance effortlessly in the firebox creating a one-of-a-kind experience. Unmatched by any traditional burner, the Infusion Burner will elevate the standard for Gas Inserts.