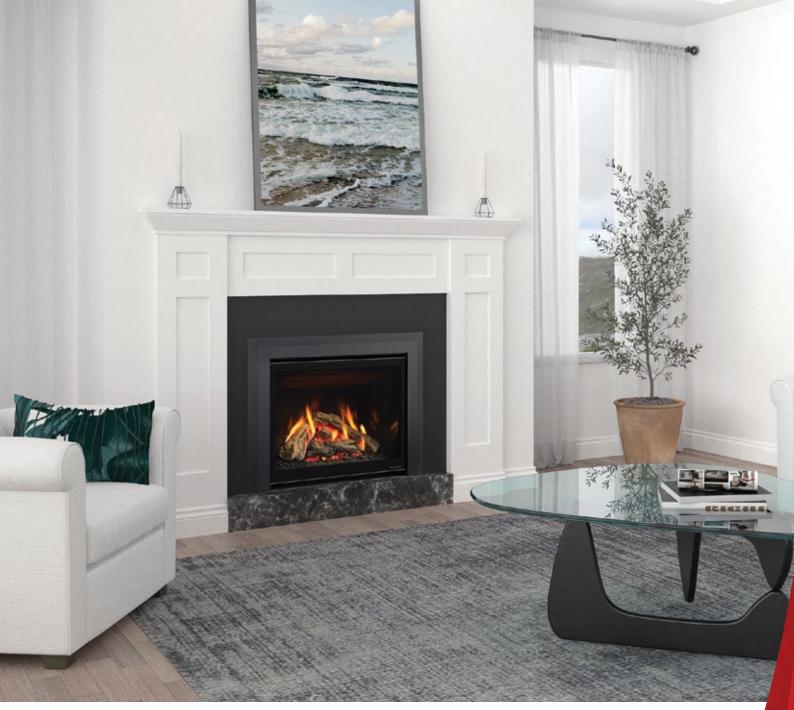

### Regency's Most Advanced Gas Insert

Experience the most realistic gas fireplace insert available. The all-new GFi750 is designed to fit into more homes and provide a class-leading viewing area, so you **see more of what matters - the fire**. Our all-new patent-pending infusion burner technology creates a burning log look so realistic your guests will have a hard time telling whether it's wood or gas!

### FEATURES

- NEW: innovative, patent-pending infusion burner with Australian hardwood logs
- 6 speed fan and remote control included
- Dual glass safety barrier for a clear view of the fire
- Ember bed lighting for a realistic glow
- Optional 3 piece glass inserts for enhanced style and realism