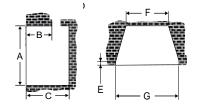

### MINIMUM FIREPLACE DIMENSIONS (MM)

| A - HEIGHT | B - MAX. LINTEL<br>BAR DEPTH | C - DEPTH | E - FRONT DEPTH<br>TO TAPER | F - WIDTH<br>(REAR) | G - WIDTH<br>(FRONT) |
|------------|------------------------------|-----------|-----------------------------|---------------------|----------------------|
| 590        | 200                          | 400       | 100                         | 565                 | 685                  |