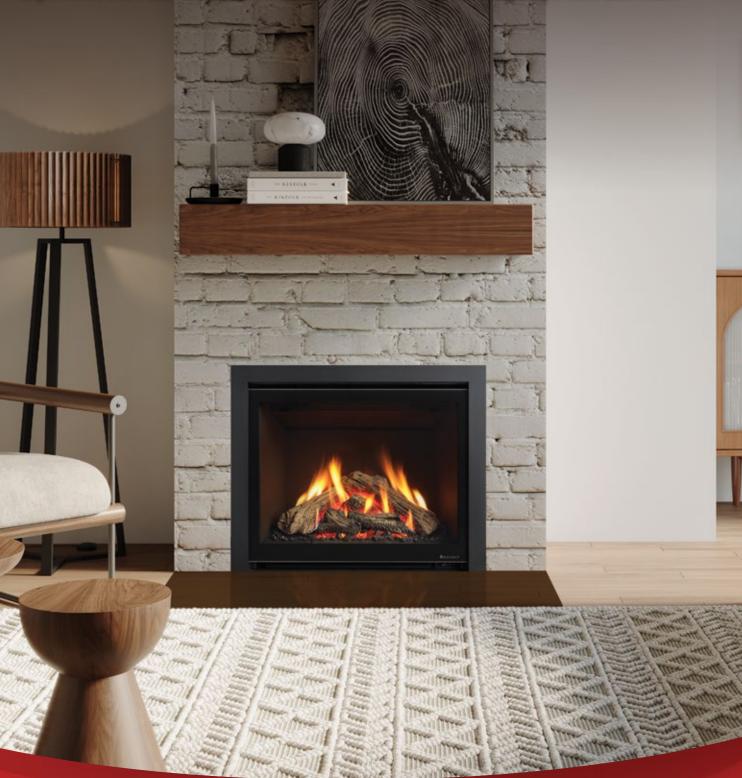

IMAGE ABOVE: GFi750 shown with regular faceplate, 3-sided backing plate with reflective glass inserts and Australian hardwood log set.