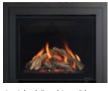

IMAGE ABOVE: GFi750 shown with regular faceplate, 3-sided backing plate with reflective glass inserts and Australian hardwood log set.