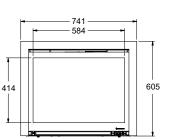

### MINIMUM FIREPLACE DIMENSIONS (MM)

| A - HEIGHT | B - MAX. LINTEL<br>BAR DEPTH | C - DEPTH | E - FRONT DEPTH<br>TO TAPER | F - WIDTH<br>(REAR) | G - WIDTH<br>(FRONT) |
|------------|------------------------------|-----------|-----------------------------|---------------------|----------------------|
| 590        | 200                          | 400       | 100                         | 565                 | 685                  |